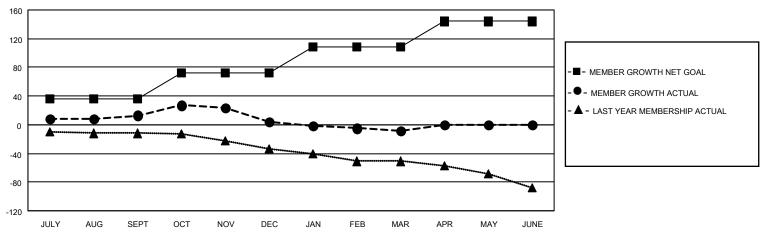

## MONTHLY MEMBERSHIP PROGRESS REPORT

LOCATION KANSAS District 17 N Results as of: 3/31/2021

| Clubs         |               |             |               | Members               |                        |                         |                                                    |  |
|---------------|---------------|-------------|---------------|-----------------------|------------------------|-------------------------|----------------------------------------------------|--|
|               | RESULTS FOR   | R 2020-2021 |               | RESULTS FOR 2020-2021 |                        |                         |                                                    |  |
| QUARTER       | NEW CLUB GOAL | NEW CLUBS   | DROPPED CLUBS | QUARTER MEMB          | BER GROWTH NET<br>GOAL | MEMBER GROWTH<br>ACTUAL | DROPPED<br>MEMBERS ACTUAL<br>(including transfers) |  |
| JULY/AUG/SEPT | 0             | 0           | 0             | JULY/AUG/SEPT         | 36                     | 42                      | 26                                                 |  |
| OCT/NOV/DEC   | 0             | 0           | 0             | OCT/NOV/DEC           | 36                     | 39                      | 46                                                 |  |
| JAN/FEB/MAR   | 0             | 0           | 0             | JAN/FEB/MAR           | 36                     | 13                      | 24                                                 |  |
| APR/MAY/JUNE  | 1             | 0           | 0             | APR/MAY/JUNE          | 36                     | 0                       | 0                                                  |  |

## GOALS AND ACTUAL MEMBERS CUMULATIVE

| DROPPED CLUBS: 0 |    | 31 CLUBS OF 72 ADDED 1 OR MORE NEW MEMBERS | GENDER DISTRIBUTION        |                |     |
|------------------|----|--------------------------------------------|----------------------------|----------------|-----|
|                  |    |                                            | MALE                       | 1,026 (71.10%) |     |
|                  |    |                                            | FEMALE                     | 417 (28.90%)   |     |
| DROPPED MEMBERS  |    |                                            |                            |                |     |
| DECEASED         | 17 | CLICK HERE FOR CUMULATIVE                  | TOTAL FAMILY UNIT MEMBERS  |                | 276 |
| CLUB CANCELLED   | 0  | MEMBERSHIP DATA                            | FAMILY MEMBERS PAYING HALF |                | 440 |
| OTHER            | 79 |                                            |                            |                | 142 |
| TOTAL            | 96 |                                            | 000                        |                |     |