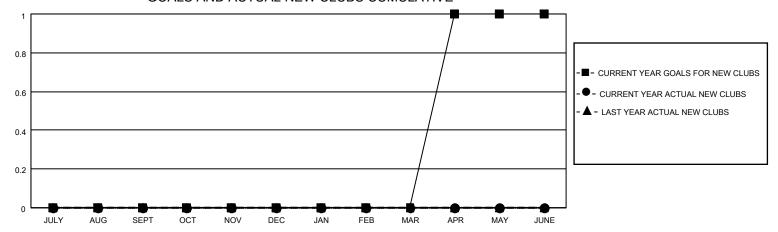

## MONTHLY MEMBERSHIP PROGRESS REPORT

LOCATION KANSAS District 17 N Results as of: 3/31/2021

| Clubs         |               |             |               | Members               |                        |                         |                                                    |  |
|---------------|---------------|-------------|---------------|-----------------------|------------------------|-------------------------|----------------------------------------------------|--|
|               | RESULTS FOR   | R 2020-2021 |               | RESULTS FOR 2020-2021 |                        |                         |                                                    |  |
| QUARTER       | NEW CLUB GOAL | NEW CLUBS   | DROPPED CLUBS | QUARTER MEMB          | BER GROWTH NET<br>GOAL | MEMBER GROWTH<br>ACTUAL | DROPPED<br>MEMBERS ACTUAL<br>(including transfers) |  |
| JULY/AUG/SEPT | 0             | 0           | 0             | JULY/AUG/SEPT         | 36                     | 42                      | 26                                                 |  |
| OCT/NOV/DEC   | 0             | 0           | 0             | OCT/NOV/DEC           | 36                     | 39                      | 46                                                 |  |
| JAN/FEB/MAR   | 0             | 0           | 0             | JAN/FEB/MAR           | 36                     | 13                      | 24                                                 |  |
| APR/MAY/JUNE  | 1             | 0           | 0             | APR/MAY/JUNE          | 36                     | 0                       | 0                                                  |  |

## GOALS AND ACTUAL NEW CLUBS CUMULATIVE